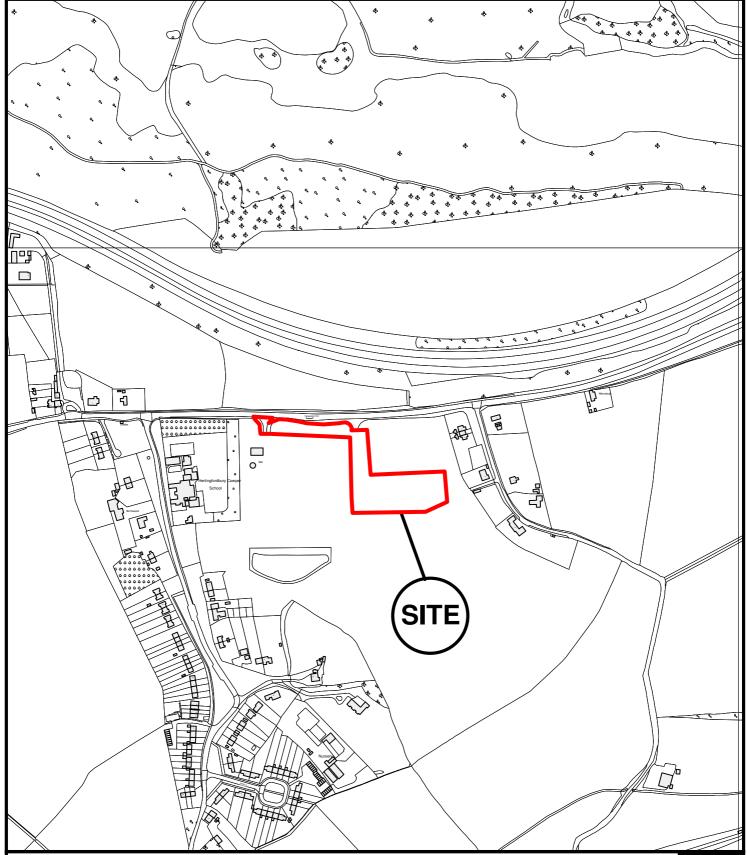

East Herts Council Wallfields Pegs Lane Hertford SG13 8EQ Tel: 01279 655261 Address: Joseph Rochford Gardens Ltd, The Old Coach Road, Birch Green

Reference: 3/12/1235/FP

Scale: 1:5000 O.S Sheet: TL2911

Date of Print: 5 September 2012